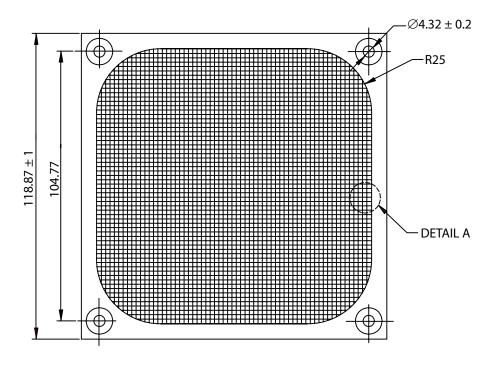

## NOTES:

1. MATERIAL:

(1)FRAME: SUS304 STAINLESS STEEL WITH 0.6mm THICKNESS

(2)MESH: 24#/25.4mm STAINLESS STEEL

2. FINISH: ELECTROLYZE

3. GENERAL TOLERANCE UNLESS NOTED IS  $\pm$  0.5mm

4. Rohs Compliant

## **CONTROLLED**

| Dim<br>range | Tolerance<br>+/-<br>(mm) | Qualtek Electronics Corp.<br>FAN-S DIVISION |                 |                 |
|--------------|--------------------------|---------------------------------------------|-----------------|-----------------|
| (mm)         |                          | Part Number: 064                            | 150-SS Rot comp |                 |
| 0-5          | 0.1                      | Description: FAN FILTER SCREEN (120mm)      |                 |                 |
| 5-16         | 0.15                     |                                             |                 |                 |
| 16-64        | 0.2                      |                                             | UNIT: mm        | REV: F          |
| 64-250       | 0.4                      |                                             |                 |                 |
| 250 1000     | 0.5                      | Drawn / Date                                | Checked / Date  | Approved / Date |
| 250-1000     | 0.5                      | B. ZHANG                                    | 07-29-02        | JJH / 07-29-02  |
| 1000-1500    | 1.0                      | 07-29-02                                    |                 |                 |