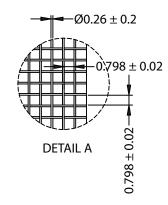

## NOTES:

1. MATERIAL:

(1)FRAME: SUS304 STAINLESS STEEL WITH 0.6mm THICKNESS

(2)MESH: 24#/25.4mm STAINLESS STEEL

2. FINISH: ELECTROLYZE

3. GENERAL TOLERANCE UNLESS NOTED IS  $\pm$  0.5mm

4. Rohs Compliant