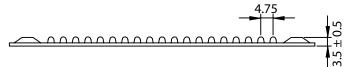

## NOTES:

1. MATERIAL:

(1)FRAME: SUS304 STAINLESS STEEL WITH 0.6mm THICKNESS

(2)MESH: 24#/25.4mm STAINLESS STEEL

2. FINISH: ELECTROLYZE

3. GENERAL TOLERANCE UNLESS NOTED IS  $\pm$  0.5mm

4. Rohs Compliant