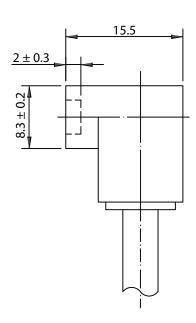

## NOTES:

1. RATING: 10A 125VAC/5A 250VAC

2. CORDAGE: SPT-1, 18/2, 105°C, 300V

3. CORD LENGTH: 1828.8mm  $\pm 50$ mm

4. TERMINATION: BLUNT CUT

5. APPROVALS: UL, cUL

6. RoHS COMPLIANT

## **CONTROLLED**

| Dim<br>range | Tolerance<br>+/- | Qualtek Electronics Corp.<br>FAN-S DIVISION |                  |                 |  |  |  |
|--------------|------------------|---------------------------------------------|------------------|-----------------|--|--|--|
| (mm)         | (mm)             | Part Number: 0                              | 7190-72 Rot Comp |                 |  |  |  |
| 0-1          | 0.15             | Description:  MOLDED FAN CORD FEMALE 90°    |                  |                 |  |  |  |
| 1-6          | 0.20             |                                             |                  |                 |  |  |  |
| 6-18         | 0.30             |                                             | LINIT, mm        | REV. B          |  |  |  |
| 18-50        | 0.50             |                                             | UNIT: mm REV. B  |                 |  |  |  |
| 50-120       | 0.70             | Drawn / Date                                | Checked / Date   | Approved / Date |  |  |  |
| 120-250      | 0.90             | R.Nuti                                      | 06-02-10         | LY / 06-02-10   |  |  |  |
| 250-500      | 1.20             | 06-02-10                                    |                  |                 |  |  |  |