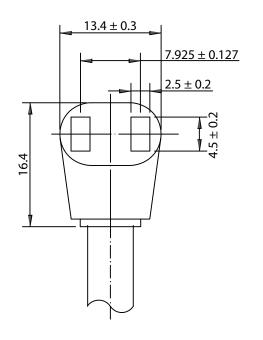

## NOTES:

1. RATING: 10A 125VAC/5A 250VAC

2. CORDAGE: SPT-1, 18/2, 105°C, 300V

3. CORD LENGTH: 1828.8mm  $\pm 50$ mm

4. TERMINATION: BLUNT CUT

5. APPROVALS: UL, cUL

6. RoHS COMPLIANT

## **CONTROLLED**

| Dim<br>range | Tolerance<br>+/- | Qualtek Electronics Corp.<br>FAN-S DIVISION |                  |                 |  |  |  |
|--------------|------------------|---------------------------------------------|------------------|-----------------|--|--|--|
| (mm)         | (mm)             | Part Number: 0                              | 7190-72 Rot Comp |                 |  |  |  |
| 0-1          | 0.15             | Description:  MOLDED FAN CORD FEMALE 90°    |                  |                 |  |  |  |
| 1-6          | 0.20             |                                             |                  |                 |  |  |  |
| 6-18         | 0.30             |                                             | LINIT, mm        | REV. B          |  |  |  |
| 18-50        | 0.50             |                                             | UNIT: mm REV. B  |                 |  |  |  |
| 50-120       | 0.70             | Drawn / Date                                | Checked / Date   | Approved / Date |  |  |  |
| 120-250      | 0.90             | R.Nuti                                      | 06-02-10         | LY / 06-02-10   |  |  |  |
| 250-500      | 1.20             | 06-02-10                                    |                  |                 |  |  |  |