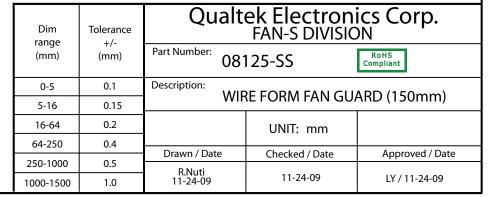

## NOTES:

- 1. MATERIAL: SUS304 STAINLESS STEEL WIRE
- 2. FINISH: ELECTROLYZE
- 3.  $0.35 \pm 0.05$  DEPTH OF SERRATIONS ON WIRE
- 4. RING:  $\emptyset$ 1.8 ± 0.1mm RIB:  $\emptyset$ 2.3 ± 0.1mm
- 5. GENERAL TOLERANCE UNLESS NOTED IS  $\pm$  0.5mm
- 6. RoHS COMPLIANT