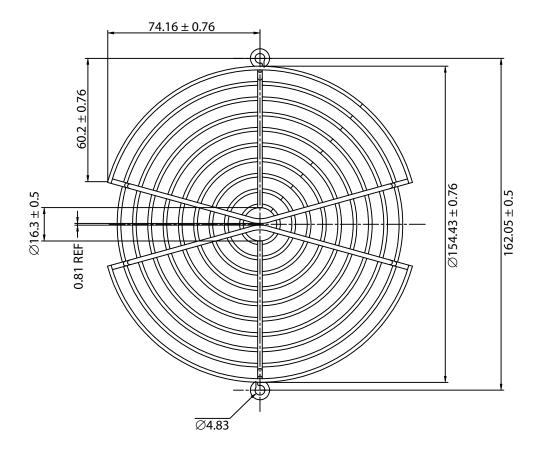

## NOTES:

- 1. MATERIAL: SUS304 STAINLESS STEEL WIRE
- 2. FINISH: ELECTROLYZE
- 3.  $0.35 \pm 0.05$  DEPTH OF SERRATIONS ON WIRE
- 4. RING:  $\emptyset$ 1.8 ± 0.1mm RIB:  $\emptyset$ 2.3 ± 0.1mm
- 5. GENERAL TOLERANCE UNLESS NOTED IS  $\pm$  0.5mm
- 6. RoHS COMPLIANT