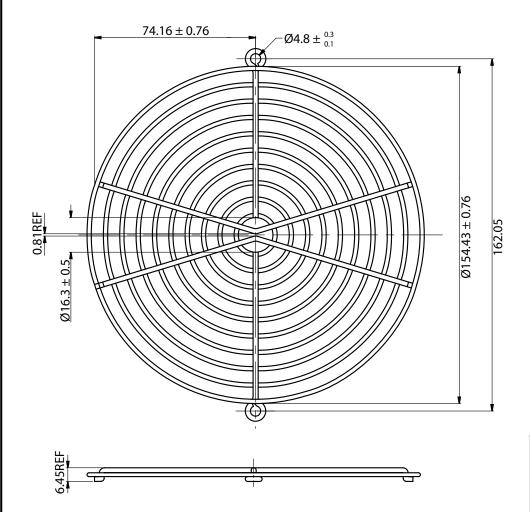

## NOTES:

- 1. MATERIAL: C1008 BRIGHT BASIC WIRE
- 2. FINISH: BRIGHT NICKEL CHROME PLATING
- 3.  $0.35 \pm 0.05$  DEPTH OF SERRATIONS ON WIRE
- 4. RING:  $\emptyset$ 1.8 ± 0.1mm RIB:  $\emptyset$ 2.3 ± 0.1mm
- 5. GENERAL TOLERANCE UNLESS NOTED IS  $\pm$  0.5mm
- 6. RoHS COMPLIANT

## **CONTROLLED**

| Dim<br>range | Tolerance<br>+/-<br>(mm) | Qualtek Electronics Corp.<br>FAN-S DIVISION |                |                   |  |
|--------------|--------------------------|---------------------------------------------|----------------|-------------------|--|
| (mm)         |                          | Part Number: 081                            | 126            | RoHS<br>Compliant |  |
| 0-5          | 0.1                      | Description: WIRE FORM FAN GUARD (150mm)    |                |                   |  |
| 5-16         | 0.15                     |                                             |                |                   |  |
| 16-64        | 0.2                      |                                             | UNIT: mm       | REV: B            |  |
| 64-250       | 0.4                      |                                             |                |                   |  |
| 250-1000     | 0.5                      | Drawn / Date                                | Checked / Date | Approved / Date   |  |
|              |                          | B. ZHANG                                    | 03-08-05       | JJH / 03-08-05    |  |
| 1000-1500    | 1.0                      | 03-08-05                                    |                |                   |  |