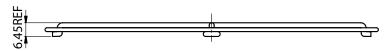

## NOTES:

- 1. MATERIAL: STAINLESS STEEL WIRE
- 2. FINISH: ELECTROLYZE
- 3.  $0.35 \pm 0.05$  DEPTH OF SERRATIONS ON WIRE
- 4. RING:  $\emptyset$ 1.8 ± 0.1mm
  - RIB:  $\emptyset 2.3 \pm 0.1$ mm
- 5. GENERAL TOLERANCE UNLESS NOTED IS  $\pm$  0.5mm
- 6. RoHS COMPLIANT

## CONTROLLED

| Dim<br>range<br>(mm) | Tolerance<br>+/-<br>(mm) | Qualtek Electronics Corp.<br>FAN-S DIVISION |                |                   |
|----------------------|--------------------------|---------------------------------------------|----------------|-------------------|
|                      |                          | Part Number: 08                             | 126-SS         | RoHS<br>Compliant |
| 0-5                  | 0.1                      | Description:<br>WIRE FORM FAN GUARD (150mm) |                |                   |
| 5-16                 | 0.15                     |                                             |                |                   |
| 16-64                | 0.2                      |                                             | UNIT: mm       |                   |
| 64-250               | 0.4                      |                                             |                |                   |
| 250 1000             | 0.5                      | Drawn / Date                                | Checked / Date | Approved / Date   |
| 250-1000             | 0.5                      | R.Nuti                                      | 10-21-08       | LY / 10-21-08     |
| 1000-1500            | 1.0                      | 10-21-08                                    |                |                   |