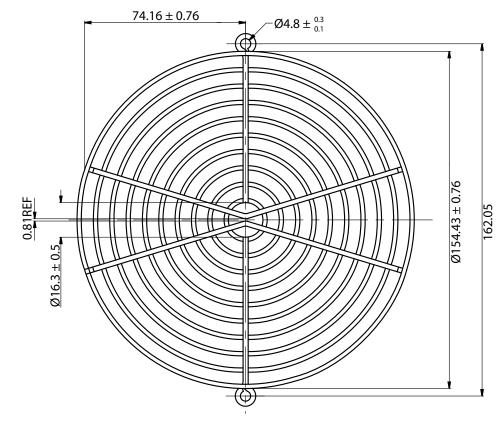

## NOTES:

- 1. MATERIAL: STAINLESS STEEL WIRE
- 2. FINISH: ELECTROLYZE
- 3.  $0.35 \pm 0.05$  DEPTH OF SERRATIONS ON WIRE
- 4. RING:  $\emptyset$ 1.8 ± 0.1mm
  - RIB:  $\emptyset 2.3 \pm 0.1$ mm
- 5. GENERAL TOLERANCE UNLESS NOTED IS  $\pm$  0.5mm
- 6. RoHS COMPLIANT

## CONTROLLED

| Dim<br>range<br>(mm) | Tolerance<br>+/-<br>(mm) | Qualtek Electronics Corp.<br>FAN-S DIVISION |                |                   |
|----------------------|--------------------------|---------------------------------------------|----------------|-------------------|
|                      |                          | Part Number: 08                             | 126-SS         | RoHS<br>Compliant |
| 0-5                  | 0.1                      | Description:<br>WIRE FORM FAN GUARD (150mm) |                |                   |
| 5-16                 | 0.15                     |                                             |                |                   |
| 16-64                | 0.2                      |                                             | UNIT: mm       |                   |
| 64-250               | 0.4                      |                                             |                |                   |
| 250 1000             | 0.5                      | Drawn / Date                                | Checked / Date | Approved / Date   |
| 250-1000             | 0.5                      | R.Nuti                                      | 10-21-08       | LY / 10-21-08     |
| 1000-1500            | 1.0                      | 10-21-08                                    |                |                   |