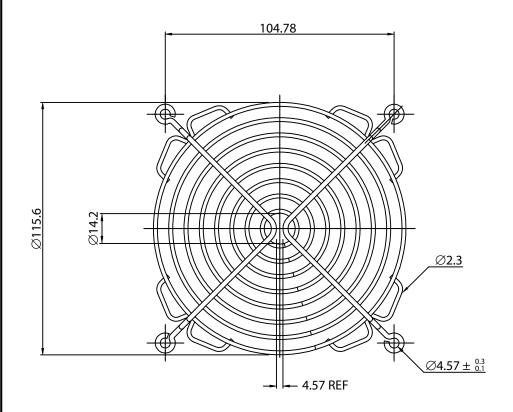

## NOTES:

- 1. MATERIAL: STAINLESS STEEL WIRE
- 2. FINISH: ELECTROLYZE
- 3.  $0.35 \pm 0.05$  DEPTH OF SERRATIONS ON WIRE
- 4. RING:  $\emptyset$ 1.8  $\pm$  0.1mm

RIB:  $\varnothing 1.8 \text{mm} \pm 0.1 \text{mm}$  &  $\varnothing 2.3 \pm 0.1 \text{mm}$ 

- 5. GENERAL TOLERANCE UNLESS NOTED IS  $\pm$  0.5mm
- 6. RoHS COMPLIANT

## **CONTROLLED**

| Dim<br>range | Tolerance<br>+/-<br>(mm) | Qualtek Electronics Corp.<br>FAN-S DIVISION |                |                   |  |
|--------------|--------------------------|---------------------------------------------|----------------|-------------------|--|
| (mm)         |                          | Part Number: 081                            | 128-SS         | RoHS<br>Compliant |  |
| 0-5          | 0.1                      | Description: WIRE FORM FAN GUARD (120mm)    |                |                   |  |
| 5-16         | 0.15                     |                                             |                |                   |  |
| 16-64        | 0.2                      |                                             | UNIT: mm       |                   |  |
| 64-250       | 0.4                      |                                             |                | 1/5               |  |
| 250-1000     | 0.5                      | Drawn / Date                                | Checked / Date | Approved / Date   |  |
| 1000-1500    | 1.0                      | R.Nuti<br>10-21-08                          | 10-21-08       | LY / 10-21-08     |  |