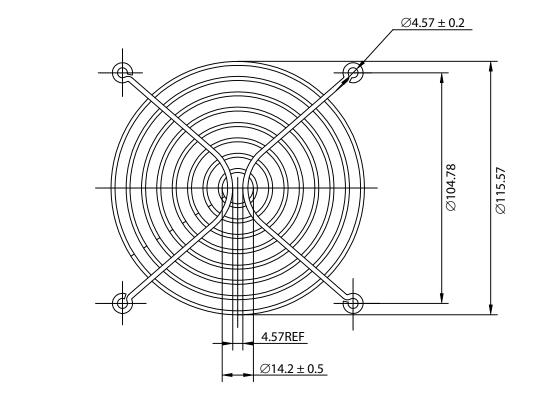

## NOTES:

- 1. MATERIAL: C1008 BRIGHT BASIC WIRE
- 2. FINISH: BRIGHT NICKEL CHROME PLATING
- 3.  $0.35 \pm 0.05$  DEPTH OF SERRATIONS ON WIRE
- 4. RING:  $\emptyset$ 1.8 ± 0.1mm
  - RIB:  $\emptyset$ 2.3 ± 0.1mm
- 5. GENERAL TOLERANCE UNLESS NOTED IS  $\pm$  0.5mm
- 6. RoHS COMPLIANT

## CONTROLLED

|  | Dim<br>range<br>(mm) | Tolerance<br>+/-<br>(mm) | Qualtek Electronics Corp.<br>FAN-S DIVISION |                |                   |
|--|----------------------|--------------------------|---------------------------------------------|----------------|-------------------|
|  |                      |                          | Part Number: 081                            | 129            | RoHS<br>Compliant |
|  | 0-5                  | 0.1                      | Description:<br>WIRE FORM FAN GUARD (120mm) |                |                   |
|  | 5-16                 | 0.15                     |                                             |                |                   |
|  | 16-64                | 0.2                      |                                             | UNIT: mm       | REV: B            |
|  | 64-250 0.4           |                          |                                             |                |                   |
|  | 250-1000             | 0.5                      | Drawn / Date                                | Checked / Date | Approved / Date   |
|  | 1000-1500            | 1.0                      | B. ZHANG<br>12-10-04                        | 12-10-04       | JJH / 12-10-04    |