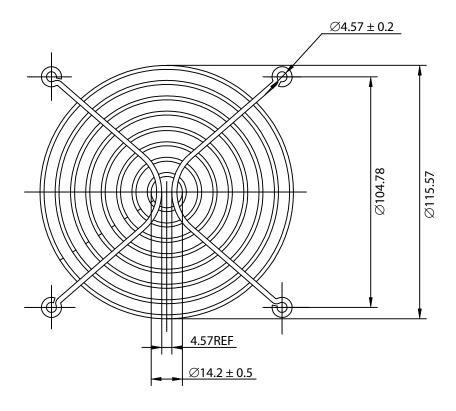

## NOTES:

1. MATERIAL: STAINLESS STEEL WIRE

2. FINISH: ELECTROLYZE

3.  $0.35 \pm 0.05$  DEPTH OF SERRATIONS ON WIRE

4. RING:  $\emptyset$ 1.8 ± 0.1mm RIB:  $\emptyset$ 2.3 ± 0.1mm

5. GENERAL TOLERANCE UNLESS NOTED IS  $\pm$  0.5mm

6. RoHS COMPLIANT

## **CONTROLLED**

| Dim<br>range  | Tolerance<br>+/-<br>(mm) | Qualtek Electronics Corp.<br>FAN-S DIVISION |                |                   |
|---------------|--------------------------|---------------------------------------------|----------------|-------------------|
| (mm)          |                          | Part Number: 08                             | 129-SS         | RoHS<br>Compliant |
| 0-5           | 0.1                      | Description: WIRE FORM FAN GUARD (120mm)    |                |                   |
| 5-16          | 0.15                     |                                             |                |                   |
| 16-64         | 0.2                      |                                             | UNIT: mm       |                   |
| 64-250        | 0.4                      |                                             |                |                   |
| 250-1000      | 0.5                      | Drawn / Date                                | Checked / Date | Approved / Date   |
|               | 0.5                      | R.Nuti                                      | 10-21-08       | LY / 10-21-08     |
| 1000-1500 1.0 |                          | 10-21-08                                    | 10-21-00       | Lt / 10-21-08     |