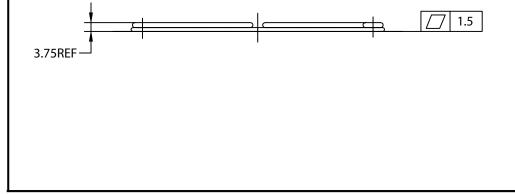

## NOTES:

1. MATERIAL: STAINLESS STEEL WIRE

2. FINISH: ELECTROLYZE

3.  $0.35 \pm 0.05$  DEPTH OF SERRATIONS ON WIRE

4. RING:  $\emptyset$ 1.8 ± 0.1mm RIB:  $\emptyset$ 2.3 ± 0.1mm

5. GENERAL TOLERANCE UNLESS NOTED IS  $\pm$  0.5mm

6. RoHS COMPLIANT

## **CONTROLLED**

| Dim<br>range  | Tolerance<br>+/-<br>(mm) | Qualtek Electronics Corp.<br>FAN-S DIVISION |                |                   |
|---------------|--------------------------|---------------------------------------------|----------------|-------------------|
| (mm)          |                          | Part Number: 08                             | 129-SS         | RoHS<br>Compliant |
| 0-5           | 0.1                      | Description: WIRE FORM FAN GUARD (120mm)    |                |                   |
| 5-16          | 0.15                     |                                             |                |                   |
| 16-64         | 0.2                      |                                             | UNIT: mm       |                   |
| 64-250        | 0.4                      |                                             |                |                   |
| 250-1000      | 0.5                      | Drawn / Date                                | Checked / Date | Approved / Date   |
|               | 0.5                      | R.Nuti                                      | 10-21-08       | LY / 10-21-08     |
| 1000-1500 1.0 |                          | 10-21-08                                    | 10-21-00       | Lt / 10-21-08     |