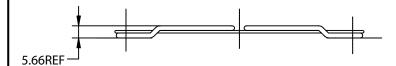

NOTES:

- 1. MATERIAL: STAINLESS STEEL WIRE
- 2. FINISH: ELECTROLYZE
- 3.  $0.35 \pm 0.05$  DEPTH OF SERRATIONS ON WIRE
- 4. RING:  $\emptyset 1.8 \pm 0.1$ mm RIB:  $\emptyset 2.3 \pm 0.1$ mm
- 5. GENERAL TOLERANCE UNLESS NOTED IS ± 0.5mm
- 6. RoHS COMPLIANT

## CONTROLLED

| Dim<br>range | Tolerance<br>+/-<br>(mm) | Qualtek Electronics Corp.<br>FAN-S DIVISION |                |                   |
|--------------|--------------------------|---------------------------------------------|----------------|-------------------|
| (mm)         |                          | Part Number: 081                            | 130-SS         | RoHS<br>Compliant |
| 0-5          | 0.1                      | Description:<br>WIRE FORM FAN GUARD (120mm) |                |                   |
| 5-16         | 0.15                     |                                             |                |                   |
| 16-64        | 0.2                      |                                             | UNIT: mm       |                   |
| 64-250       | 0.4                      |                                             |                |                   |
| 250-1000     | 0.5                      | Drawn / Date                                | Checked / Date | Approved / Date   |
| 250-1000     |                          | R.Nuti                                      | 10-21-08       | LY / 10-21-08     |
| 1000-1500    | 1.0                      | 10-21-08                                    |                |                   |