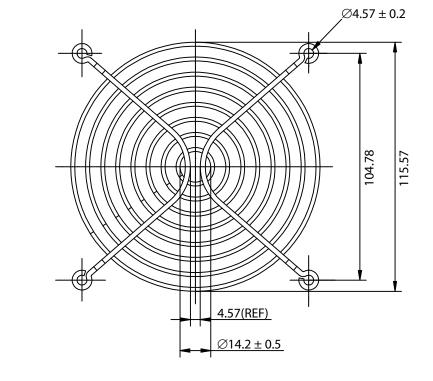

NOTES:

- 1. MATERIAL: STAINLESS STEEL WIRE
- 2. FINISH: ELECTROLYZE
- 3.  $0.35 \pm 0.05$  DEPTH OF SERRATIONS ON WIRE
- 4. RING:  $\emptyset 1.8 \pm 0.1$ mm RIB:  $\emptyset 2.3 \pm 0.1$ mm
- 5. GENERAL TOLERANCE UNLESS NOTED IS ± 0.5mm
- 6. RoHS COMPLIANT

## CONTROLLED

| Dim<br>range | Tolerance<br>+/-<br>(mm) | Qualtek Electronics Corp.<br>FAN-S DIVISION |                |                   |
|--------------|--------------------------|---------------------------------------------|----------------|-------------------|
| (mm)         |                          | Part Number: 081                            | 130-SS         | RoHS<br>Compliant |
| 0-5          | 0.1                      | Description:<br>WIRE FORM FAN GUARD (120mm) |                |                   |
| 5-16         | 0.15                     |                                             |                |                   |
| 16-64        | 0.2                      |                                             | UNIT: mm       |                   |
| 64-250       | 0.4                      |                                             |                |                   |
| 250-1000     | 0.5                      | Drawn / Date                                | Checked / Date | Approved / Date   |
| 250-1000     |                          | R.Nuti                                      | 10-21-08       | LY / 10-21-08     |
| 1000-1500    | 1.0                      | 10-21-08                                    |                |                   |