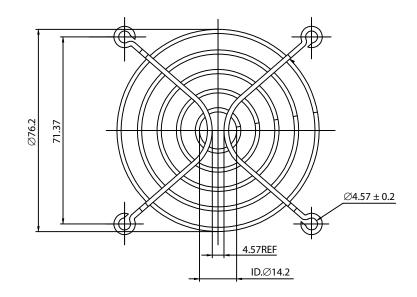

## NOTES:

- 1. MATERIAL: C1008 BRIGHT BASIC WIRE
- 2. FINISH: BRIGHT NICKEL CHROME PLATING
- 3.  $0.35 \pm 0.05$  DEPTH OF SERRATIONS ON WIRE
- 4. RING:  $\emptyset 1.6 \pm 0.1$ mm
- RIB:  $\emptyset$ 1.8 ± 0.1mm 5. GENERAL TOLERANCE UNLESS NOTED IS ± 0.5mm
- 6. RoHS COMPLIANT

## CONTROLLED

| Dim<br>range | Tolerance<br>+/-<br>(mm) | Qualtek Electronics Corp.<br>FAN-S DIVISION |                |                   |
|--------------|--------------------------|---------------------------------------------|----------------|-------------------|
| (mm)         |                          | Part Number: 081                            | 132            | RoHS<br>Compliant |
| 0-5          | 0.1                      | Description:<br>WIRE FORM FAN GUARD (80mm)  |                |                   |
| 5-16         | 0.15                     |                                             |                |                   |
| 16-64        | 0.2                      |                                             | UNIT: mm       | REV: A            |
| 64-250       | 0.4                      |                                             |                |                   |
| 250-1000     | 0.5                      | Drawn / Date                                | Checked / Date | Approved / Date   |
| 250-1000     | 0.5                      | B. ZHANG                                    | 12-06-04       | JJH / 12-06-04    |
| 1000-1500    | 1.0                      | 12-06-04                                    |                |                   |