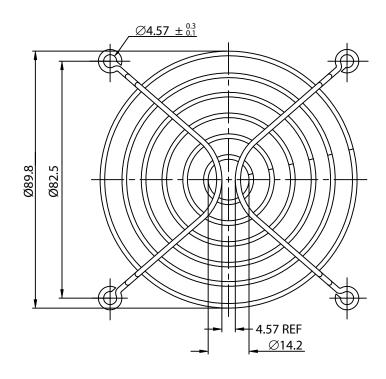

## NOTES:

- 1. MATERIAL: 304 STAINLESS STEEL WIRE
- 2. FINISH: ELECTROLYSIS
- 3.  $0.35 \pm 0.05$  DEPTH OF SERRATIONS ON WIRE
- 4. RING:  $\emptyset$ 1.6 ± 0.1mm RIB:  $\emptyset$ 1.8 ± 0.1mm
- 5. GENERAL TOLERANCE UNLESS NOTED IS  $\pm$  0.5mm
- 6. RoHS COMPLIANT

## **CONTROLLED**

| Ī | Dim<br>range | Tolerance<br>+/-<br>(mm) | Qualtek Electronics Corp.<br>FAN-S DIVISION |                |                   |
|---|--------------|--------------------------|---------------------------------------------|----------------|-------------------|
|   | (mm)         |                          | Part Number: 08                             | 134-SS         | RoHS<br>Compliant |
|   | 0-5          | 0.1                      | Description: WIRE FORM FAN GUARD (92mm)     |                |                   |
|   | 5-16         | 0.15                     |                                             |                |                   |
|   | 16-64        | 0.2                      |                                             | UNIT: mm       |                   |
|   | 64-250       | 0.4                      |                                             |                |                   |
| H | 250-1000     | 0.5                      | Drawn / Date                                | Checked / Date | Approved / Date   |
| L |              |                          | R. Nuti                                     | 06-02-14       | LY / 06-02-14     |
|   | 1000-1500    | 1.0                      | 06-02-14                                    |                |                   |