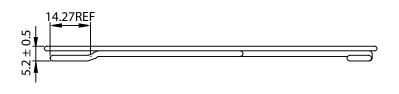

## NOTES:

- 1. MATERIAL: STAINLESS STEEL WIRE
- 2. FINISH: ELECTROLYZE
- 3.  $0.35 \pm 0.05$  DEPTH OF SERRATIONS ON WIRE
- 4. RING:  $\emptyset$ 1.6 ± 0.1mm RIB:  $\emptyset$ 2.0 ± 0.1mm DISC: =  $\emptyset$ 33 T=0.8mm
- 5. GENERAL TOLERANCE UNLESS NOTED IS  $\pm$  0.7mm
- 6. RoHS COMPLIANT

## **CONTROLLED**

| Dim<br>range | Tolerance<br>+/-<br>(mm) | Qualtek Electronics Corp.<br>FAN-S DIVISION |                |                   |
|--------------|--------------------------|---------------------------------------------|----------------|-------------------|
| (mm)         |                          | Part Number: 08                             | 141-SS         | RoHS<br>Compliant |
| 0-5          | 0.1                      | Description: WIRE FORM FAN GUARD (120mm)    |                |                   |
| 5-16         | 0.15                     |                                             |                |                   |
| 16-64        | 0.2                      |                                             | UNIT: mm       |                   |
| 64-250       | 0.4                      |                                             |                |                   |
| 250-1000     | 0.5                      | Drawn / Date                                | Checked / Date | Approved / Date   |
| 230-1000     | 0.5                      | R.Nuti                                      | 04-08-08       | JJH / 04-08-08    |
| 1000-1500    | 1.0                      | 04-08-08                                    |                |                   |