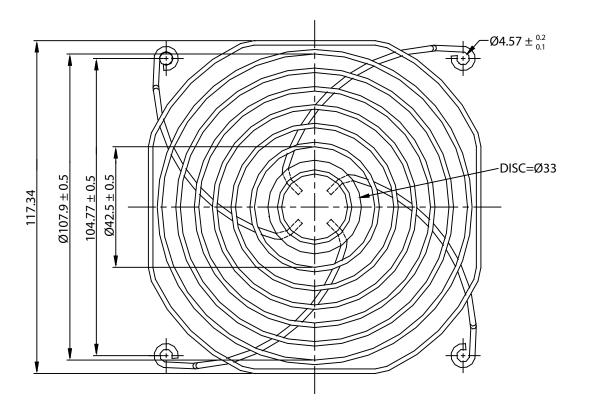

## NOTES:

- 1. MATERIAL: STAINLESS STEEL WIRE
- 2. FINISH: ELECTROLYZE
- 3.  $0.35 \pm 0.05$  DEPTH OF SERRATIONS ON WIRE
- 4. RING:  $\emptyset$ 1.6 ± 0.1mm RIB:  $\emptyset$ 2.0 ± 0.1mm DISC: =  $\emptyset$ 33 T=0.8mm
- 5. GENERAL TOLERANCE UNLESS NOTED IS  $\pm$  0.7mm
- 6. RoHS COMPLIANT

## **CONTROLLED**

| Dim<br>range | Tolerance<br>+/-<br>(mm) | Qualtek Electronics Corp.<br>FAN-S DIVISION |                |                   |
|--------------|--------------------------|---------------------------------------------|----------------|-------------------|
| (mm)         |                          | Part Number: 08                             | 141-SS         | RoHS<br>Compliant |
| 0-5          | 0.1                      | Description: WIRE FORM FAN GUARD (120mm)    |                |                   |
| 5-16         | 0.15                     |                                             |                |                   |
| 16-64        | 0.2                      |                                             | UNIT: mm       |                   |
| 64-250       | 0.4                      |                                             |                |                   |
| 250-1000     | 0.5                      | Drawn / Date                                | Checked / Date | Approved / Date   |
| 230-1000     | 0.5                      | R.Nuti                                      | 04-08-08       | JJH / 04-08-08    |
| 1000-1500    | 1.0                      | 04-08-08                                    |                |                   |