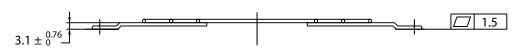

## NOTES:

- 1. MATERIAL: C1008 BRIGHT BASIC WIRE
- 2. FINISH: BRIGHT NICKEL CHROME PLATING
- 3.  $0.35 \pm 0.05$  DEPTH OF SERRATIONS ON WIRE
- 4. RING:  $\emptyset$ 1.6  $\pm$  0.1mm RIB:  $\emptyset$ 1.6  $\pm$  0.1mm
- 5. GENERAL TOLERANCE UNLESS NOTED IS  $\pm$  0.5mm
- 6. RoHS COMPLIANT

## **CONTROLLED**

|           | Dim<br>range<br>(mm) | Tolerance<br>+/-<br>(mm) | Qualtek Electronics Corp.<br>FAN-S DIVISION |                |                   |  |
|-----------|----------------------|--------------------------|---------------------------------------------|----------------|-------------------|--|
|           |                      |                          | Part Number: 08                             | 146            | RoHS<br>Compliant |  |
| 0-        | 5                    | 0.1                      | Description: WIRE FORM FAN GUARD (120mm)    |                |                   |  |
| 5-1       | 16                   | 0.15                     |                                             |                |                   |  |
| 16-       | 64                   | 0.2                      |                                             | UNIT: mm       |                   |  |
| 64-2      | 250                  | 0.4                      |                                             |                |                   |  |
| 250-1000  |                      | 0.5                      | Drawn / Date                                | Checked / Date | Approved / Date   |  |
| 250-1     | -1000                | 0.5                      | B. ZHANG                                    |                |                   |  |
| 1000-1500 |                      | 1.0                      | 03-09-05                                    | 03-09-05       | JJH / 03-09-05    |  |