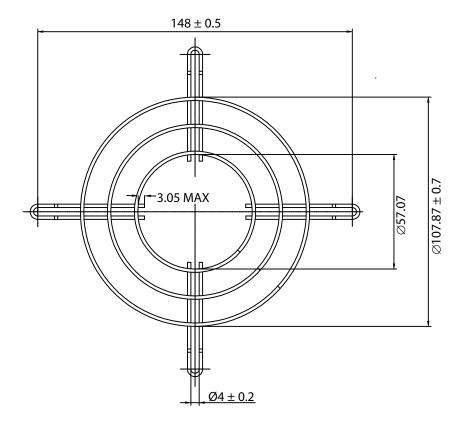

## NOTES:

- 1. MATERIAL: C1008 BRIGHT BASIC WIRE
- 2. FINISH: BRIGHT NICKEL CHROME PLATING
- 3.  $0.35 \pm 0.05$  DEPTH OF SERRATIONS ON WIRE
- 4. RING:  $\emptyset$ 1.6  $\pm$  0.1mm RIB:  $\emptyset$ 1.6  $\pm$  0.1mm
- 5. GENERAL TOLERANCE UNLESS NOTED IS  $\pm$  0.5mm
- 6. RoHS COMPLIANT

## **CONTROLLED**

|           | Dim<br>range<br>(mm) | Tolerance<br>+/-<br>(mm) | Qualtek Electronics Corp.<br>FAN-S DIVISION |                |                   |  |
|-----------|----------------------|--------------------------|---------------------------------------------|----------------|-------------------|--|
|           |                      |                          | Part Number: 08                             | 146            | RoHS<br>Compliant |  |
| 0-        | 5                    | 0.1                      | Description: WIRE FORM FAN GUARD (120mm)    |                |                   |  |
| 5-1       | 16                   | 0.15                     |                                             |                |                   |  |
| 16-       | 64                   | 0.2                      |                                             | UNIT: mm       |                   |  |
| 64-2      | 250                  | 0.4                      |                                             |                |                   |  |
| 250-1000  |                      | 0.5                      | Drawn / Date                                | Checked / Date | Approved / Date   |  |
| 250-1     | -1000                | 0.5                      | B. ZHANG                                    |                |                   |  |
| 1000-1500 |                      | 1.0                      | 03-09-05                                    | 03-09-05       | JJH / 03-09-05    |  |