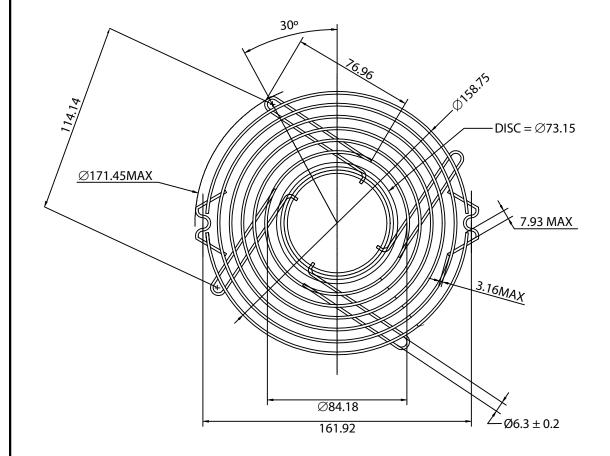

## NOTES:

1. MATERIAL: C1008 BRIGHT BASIC WIRE

2. FINISH: ZINC PLATING

3.  $0.35 \pm 0.05$  DEPTH OF SERRATIONS ON WIRE

4. RING:  $\emptyset$ 1.6 ± 0.1 mm RIB:  $\emptyset$ 1.6 ± 0.1 mm DISC:  $\emptyset$ 73.15 T= 0.8

5. GENERAL TOLERANCE UNLESS NOTED IS ± 0.8mm

RoHS COMPLIANT

## 6.1 ± 0.5

THESE DRAWINGS ARE THE PROPERTY OF QUALTEK ELECTRONICS AND NOT TO BE REPRODUCED FOR OR COMMUNICATED TO A THIRD PARTY WITHOUT THE EXPRESS WRITTEN PERMISSION OF AN OFFICER OF QUALTEK ELECTRONICS.

## **CONTROLLED**

|   | Dim<br>range | Tolerance<br>+/-<br>(mm) | Qualtek Electronics Corp.<br>FAN-S DIVISION |                |                   |
|---|--------------|--------------------------|---------------------------------------------|----------------|-------------------|
|   | (mm)         |                          | Part Number: 081                            | 52-01          | RoHS<br>Compliant |
|   | 0-5          | 0.1                      | Description: WIRE FORM FAN GUARD (150mm)    |                |                   |
|   | 5-16         | 0.15                     |                                             |                |                   |
|   | 16-64        | 0.2                      |                                             | UNIT: mm       | REV: B            |
| ŀ | 64-250       | 0.4                      |                                             |                |                   |
|   | 250-1000     | 0.5                      | Drawn / Date                                | Checked / Date | Approved / Date   |
|   | 230-1000     | 0.5                      | B. ZHANG                                    | 11-17-03       | JJH / 11-17-03    |
|   | 1000-1500    | 1.0                      | 11-17-03                                    |                |                   |