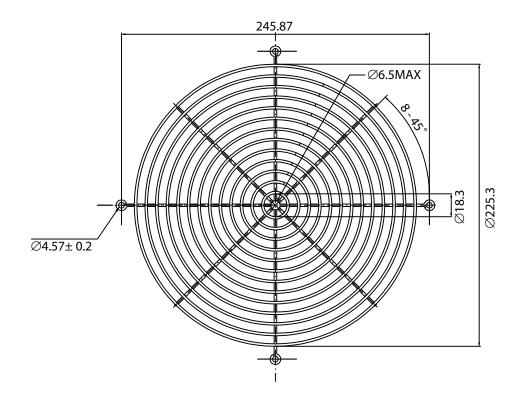

## NOTES:

- 1. MATERIAL: C1008 BRIGHT BASIC WIRE
- 2. FINISH: BLACK E.D.
- 3.  $0.35 \pm 0.05$  DEPTH OF SERRATIONS ON WIRE
- 4. RING:  $\emptyset 2.0 \pm 0.1$ mm RIB:  $\emptyset 2.0 \pm 0.1$ mm
- 5. GENERAL TOLERANCE UNLESS NOTED IS  $\pm$  0.8mm
- 6. RoHS COMPLIANT

## **CONTROLLED**

|   | Dim<br>range | Tolerance<br>+/-<br>(mm) | Qualtek Electronics Corp.<br>FAN-S DIVISION |                |                   |  |
|---|--------------|--------------------------|---------------------------------------------|----------------|-------------------|--|
|   | (mm)         |                          | Part Number: 081                            | 55-02          | RoHS<br>Compliant |  |
|   | 0-5          | 0.1                      | Description: WIRE FORM FAN GUARD (254mm     |                |                   |  |
| ſ | 5-16         | 0.15                     | WIRE FORIVI FAIN GUA                        |                | (234MM)           |  |
|   | 16-64        | 0.2                      |                                             | UNIT: mm       |                   |  |
| - | 64-250       | 0.4                      |                                             |                |                   |  |
| ŀ | 250 1000     | 0.5                      | Drawn / Date                                | Checked / Date | Approved / Date   |  |
| ı | 250-1000     | 0.5                      | R. Nuti<br>09-01-15                         | 09-01-15       | LY / 09-01-15     |  |
|   | 1000-1500    | 1.0                      |                                             |                |                   |  |