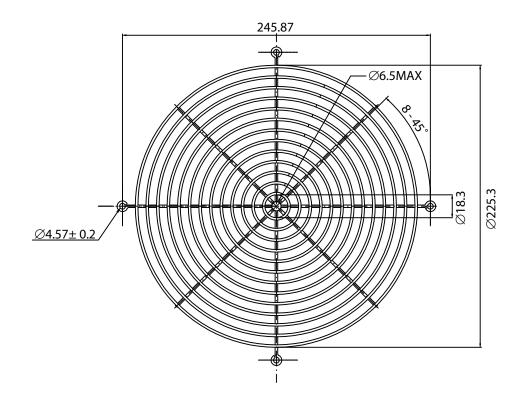

## NOTES:

1. MATERIAL: 304 STAINLESS STEEL WIRE

2. FINISH: ELECTROLYSIS

3.  $0.35 \pm 0.05$  DEPTH OF SERRATIONS ON WIRE

4. RING:  $\emptyset 2.0 \pm 0.1$ mm RIB:  $\emptyset 2.0 \pm 0.1$ mm

5. GENERAL TOLERANCE UNLESS NOTED IS  $\pm$  0.8mm

6. RoHS COMPLIANT

## **CONTROLLED**

| Dim<br>range | Tolerance<br>+/-<br>(mm) | Qualtek Electronics Corp.<br>FAN-S DIVISION |                |                   |
|--------------|--------------------------|---------------------------------------------|----------------|-------------------|
| (mm)         |                          | Part Number: 08                             | 155-SS         | RoHS<br>Compliant |
| 0-5          | 0.1                      | Description: WIRE FORM FAN GUARD (254mm)    |                |                   |
| 5-16         | 0.15                     |                                             |                |                   |
| 16-64        | 0.2                      |                                             | UNIT: mm       |                   |
| 64-250       | 0.4                      |                                             |                |                   |
| 250 1000     | 1 05                     | Drawn / Date                                | Checked / Date | Approved / Date   |
| 250-1000     | 0.5                      | R. Nuti<br>07-13-16                         | 07-13-16       | LY / 07-13-16     |
| 1000-1500    | 1.0                      |                                             |                |                   |