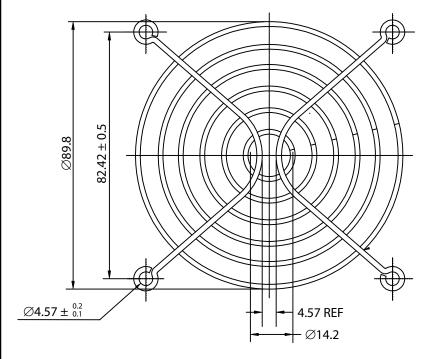

## NOTES:

1.5

- 1. MATERIAL: C1008 SWRM6 BRIGHT BASIC WIRE
- 2. FINISH: BRIGHT NICKEL CHROME PLATING
- 3. 0.30  $\pm$  0.05 DEPTH OF SERRATIONS ON WIRE
- 4. RING:  $\emptyset 1.6 \pm 0.1$ mm
- RIB:  $\emptyset$ 1.8 ± 0.1mm 5. GENERAL TOLERANCE UNLESS NOTED IS ± 0.5mm
- 6. RoHS COMPLIANT

## CONTROLLED

| Dim<br>range | Tolerance<br>+/-<br>(mm) | Qualtek Electronics Corp.<br>FAN-S DIVISION |                |                   |
|--------------|--------------------------|---------------------------------------------|----------------|-------------------|
| (mm)         |                          | Part Number: 081                            | 89             | RoHS<br>Compliant |
| 0-5          | 0.1                      | Description:                                |                |                   |
| 5-16         | 0.15                     | WIRE FORM FAN GUARD (89.8mm)                |                |                   |
| 16-64        | 0.2                      |                                             | UNIT: mm       | REV: A            |
| 64-250       | 0.4                      |                                             |                |                   |
| 250-1000     | 0.5                      | Drawn / Date                                | Checked / Date | Approved / Date   |
| 250-1000     |                          | – B.ZHANG<br>03-14-05                       | 03-14-05       | JJH / 03-14-05    |
| 1000-1500    | 1.0                      |                                             |                |                   |