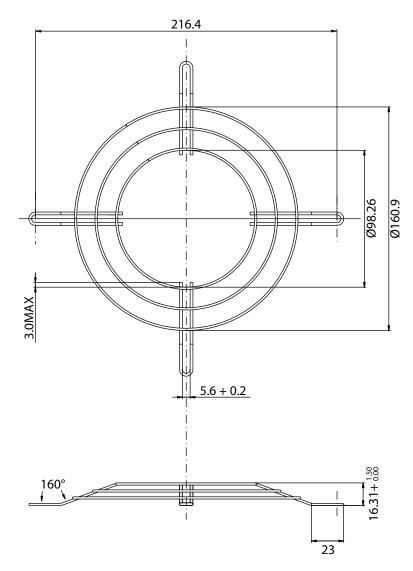

## NOTES:

- 1. MATERIAL: C1008 BRIGHT BASIC WIRE
- 2. FINISH: BRIGHT NICKEL CHROME PLATING
- 3.  $0.35 \pm 0.05$  DEPTH OF SERRATIONS ON WIRE
- 4. RING:  $\emptyset$ 1.6 ± 0.1mm RIB:  $\emptyset$ 2.0 ± 0.1mm
- 5. GENERAL TOLERANCE UNLESS NOTED IS  $\pm$  0.76mm
- 6. RoHS COMPLIANT

## **CONTROLLED**

| Dim<br>range | Tolerance<br>+/- | Qualtek Electronics Corp.<br>FAN-S DIVISION |                |                   |
|--------------|------------------|---------------------------------------------|----------------|-------------------|
| (mm)         | (mm)             | Part Number: 08                             | 190            | RoHS<br>Compliant |
| 0-5          | 0.1              | Description: WIRE FORM FAN GUARD (176mm)    |                |                   |
| 5-16         | 0.15             |                                             |                |                   |
| 16-64        | 0.2              |                                             | UNIT: mm       | REV: B            |
| 64-250       | 0.4              |                                             |                |                   |
| 250 1000     | 0.5              | Drawn / Date                                | Checked / Date | Approved / Date   |
| 250-1000     | 0.5              | B. ZHANG                                    | 04-01-03       | JJH / 04-01-03    |
| 1000-150     | 0 1.0            | 04-01-03                                    |                |                   |