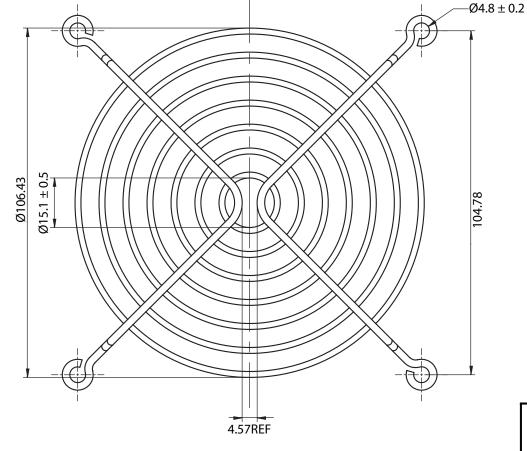

 NOTES:

- 1. MATERIAL: STAINLESS STEEL WIRE
- 2. FINISH: ELECTROLYZE
- 3. 0.35  $\pm$  0.05 DEPTH OF SERRATIONS ON WIRE
- 4. RING:  $\emptyset$ 1.8 ± 0.1mm
  - RIB:  $\emptyset 2.3 \pm 0.1$ mm
- 5. GENERAL TOLERANCE UNLESS NOTED IS  $\pm$  0.5mm
- 6. RoHS COMPLIANT

## CONTROLLED

|     | Dim<br>range<br>(mm) | Tolerance<br>+/-<br>(mm) | Qualtek Electronics Corp.<br>FAN-S DIVISION |                |                   |
|-----|----------------------|--------------------------|---------------------------------------------|----------------|-------------------|
|     |                      |                          | Part Number: 08                             | 213-SS         | RoHS<br>Compliant |
|     | 0-5                  | 0.1                      | Description:<br>WIRE FORM FAN GUARD (120mm) |                |                   |
|     | 5-16                 | 0.15                     |                                             |                |                   |
| 1   | 16-64                | 0.2                      |                                             | UNIT: mm       |                   |
| 6   | 4-250                | 0.4                      |                                             |                |                   |
| 25  | 0-1000               | 0.5                      | Drawn / Date                                | Checked / Date | Approved / Date   |
| 100 | 00-1500              | 1.0                      | R.Nuti<br>04-08-08                          | 04-08-08       | JJH / 04-08-08    |