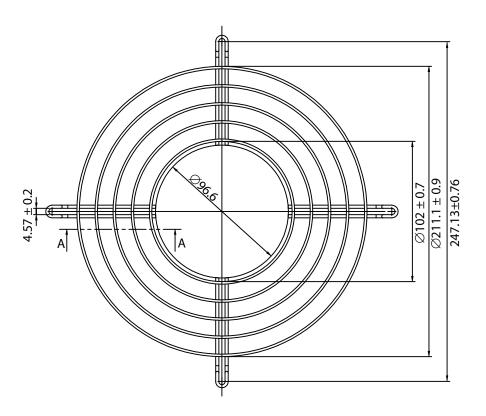

## NOTES:

- 1. MATERIAL: C1008 BRIGHT BASIC WIRE
- 2. FINISH: BRIGHT NICKEL CHROME PLATING
- 3.  $0.35 \pm 0.05$  DEPTH OF SERRATIONS ON WIRE
- 4. RING:  $\emptyset$ 1.8 ± 0.1mm RIB:  $\emptyset$ 2.3 ± 0.1mm
- 5. GENERAL TOLERANCE UNLESS NOTED IS  $\pm$  0.5mm
- 6. RoHS COMPLIANT

## **CONTROLLED**

| Dim<br>range | Tolerance<br>+/-<br>(mm) | Qualtek Electronics Corp.<br>FAN-S DIVISION |                |                   |  |
|--------------|--------------------------|---------------------------------------------|----------------|-------------------|--|
| (mm)         |                          | Part Number: 082                            | 219            | RoHS<br>Compliant |  |
| 0-5          | 0.1                      | Description: WIRE FORM FAN GUARD (254mm)    |                |                   |  |
| 5-16         | 0.15                     |                                             |                |                   |  |
| 16-64        | 0.2                      |                                             | UNIT: mm       | REV: A            |  |
| 64-250       | 0.4                      |                                             |                | 1/5               |  |
| 250-1000     | 0.5                      | Drawn / Date                                | Checked / Date | Approved / Date   |  |
| 230-1000     | 0.5                      | B. ZHANG                                    | 03-31-03       | JJH / 03-31-03    |  |
| 1000-1500    | 1.0                      | 03-31-03                                    |                |                   |  |