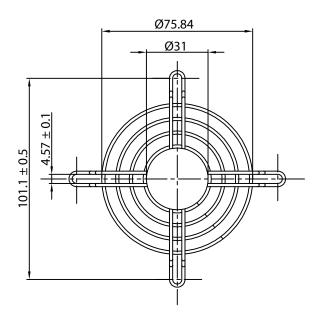

## NOTES:

- 1. MATERIAL: SAE1008 BRIGHT BASIC WIRE
- 2. FINISH: BRIGHT NICKEL CHROME PLATING
- 3.  $0.30 \pm 0.05$  DEPTH OF SERRATIONS ON WIRE
- 4. RING:  $\emptyset$ 1.6 ± 0.1mm RIB:  $\emptyset$ 1.6 ± 0.1mm
- 5. GENERAL TOLERANCE UNLESS NOTED IS  $\pm$  0.5mm
- 6. RoHS COMPLIANT

## **CONTROLLED**

| Dim<br>range | Tolerance<br>+/-<br>(mm) | Qualtek Electronics Corp.<br>FAN-S DIVISION |                |                   |  |
|--------------|--------------------------|---------------------------------------------|----------------|-------------------|--|
| (mm)         |                          | Part Number: 082                            | 221            | RoHS<br>Compliant |  |
| 0-5          | 0.1                      | Description: WIRE FORM FAN GUARD (80mm)     |                |                   |  |
| 5-16         | 0.15                     |                                             |                |                   |  |
| 16-64        | 0.2                      |                                             | UNIT: mm       |                   |  |
| 64-250       | 0.4                      |                                             |                |                   |  |
| 250-1000     | 0.5                      | Drawn / Date                                | Checked / Date | Approved / Date   |  |
| 250-1000     | 0.5                      | R.Nuti                                      | 11-02-07       | JJH / 11-02-07    |  |
| 1000-1500    | 1.0                      | 11-02-07                                    |                |                   |  |