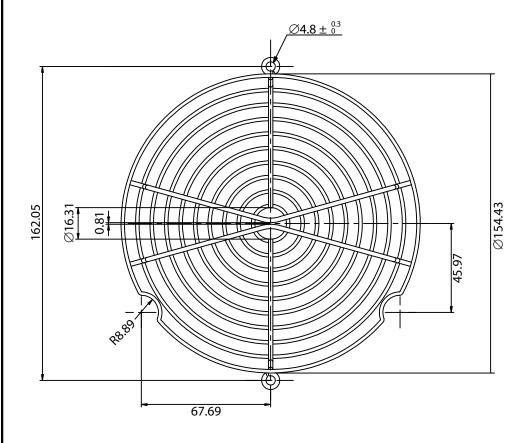

## NOTES:

- 1. MATERIAL: C1008 BRIGHT BASIC WIRE
- 2. FINISH: BRIGHT NICKEL CHROME PLATING
- 3.  $0.35 \pm 0.05$  DEPTH OF SERRATIONS ON WIRE
- 4. RING:  $\emptyset$ 1.8 ± 0.1mm RIB:  $\emptyset$ 2.3 ± 0.1mm
- 5. GENERAL TOLERANCE UNLESS NOTED IS  $\pm$  0.8mm
- 6. RoHS COMPLIANT

## **CONTROLLED**

| Dim<br>range | Tolerance<br>+/-<br>(mm) | Qualtek Electronics Corp.<br>FAN-S DIVISION |                |                   |
|--------------|--------------------------|---------------------------------------------|----------------|-------------------|
| (mm)         |                          | Part Number: 082                            | 276            | RoHS<br>Compliant |
| 0-5          | 0.1                      | Description: WIRE FORM FAN GUARD (150mm)    |                |                   |
| 5-16         | 0.15                     | WIKE FORWI FAIN GUARD (130111111)           |                |                   |
| 16-64        | 0.2                      |                                             | UNIT: mm       | REV: A            |
| 64-250       | 0.4                      |                                             |                |                   |
| 250-1000     | 0.5                      | Drawn / Date                                | Checked / Date | Approved / Date   |
| 250-1000     | 0.5                      | B. ZHANG                                    | 01-26-07       | JJH / 01-26-07    |
| 1000-1500    | 1.0                      | 01-26-07                                    |                |                   |