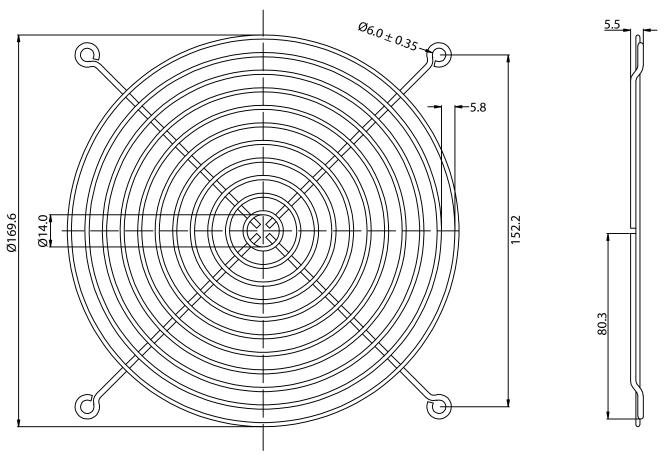

## NOTES:

1. MATERIAL: C1008 BRIGHT BASIC WIRE

2. FINISH: BLACK E.D.

3. RINGS:  $\emptyset 1.8 \pm 0.1$ mm RIBS:  $\emptyset 2.3 \pm 0.1$ mm

4. GENERAL TOLERANCE UNLESS NOTED  $\pm$  0.5mm

RoHS COMPLIANT

## CONTROLLED

|           | Dim<br>range | Tolerance<br>+/-<br>(mm) | Qualtek Electronics Corp.<br>FAN-S DIVISION |                |                           |
|-----------|--------------|--------------------------|---------------------------------------------|----------------|---------------------------|
|           | (mm)         |                          | Part Number: 087                            | 717-02         | RoHS<br>Compliant         |
| I         | 0-5          | 0.3                      | Description: WIRE FORM FAN GUARD (180mm)    |                |                           |
| ĺ         | 5-16         | 0.3                      |                                             |                |                           |
|           | 16-64        | 0.5                      |                                             | UNIT: mm       |                           |
|           | 64-250       | 1.0                      |                                             |                |                           |
| Ì         | 250-1000     | 1.5                      | Drawn / Date                                | Checked / Date | Approved / Date           |
| ŀ         |              |                          | R.Nuti                                      | 09-01-15       | LY / 09-01-15             |
| 1000-1500 |              | 1.5                      | 09-01-15                                    | 07 01-13       | Li / <del>U9-</del> U1-15 |