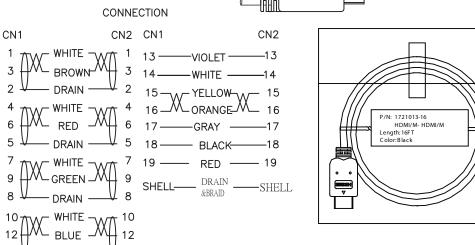

DRAIN

## NOTES:

- 1. CABLE: UL20276
  - (26AWG\*1PR+EAM)\*4+26AWG\*1PR+26AWG\*5C+AEB (AL) 65%
  - OUTER JACKET: BLACK, OD: 8.5 ± 0.2mm
- 2. CONNECTOR: HDMI A 19P MALE
  - **INSULATOR: BLACK PBT**
  - PIN G/F
  - **NICKEL PLATED SHELL**
- 3. CONNECTOR: HDMI A 19P MALE
  - INSULATOR: BLACK PBT
  - PIN G/F
  - **NICKEL PLATED SHELL**
- 4. PVC MOLDED: 45P BLACK
- 5. ELECTRICAL TEST:
  - <1>.100% OPEN SHORT & MISS WIRE TEST
  - <2>.INSULATION RESISTANCE: AC 300V DC400V 10M ohm MIN.
  - <3>.CONDUCTOR RESISTANCE: 3 ohm MAX.
- 6. 1PC/POLYBAG

| Dim<br>range<br>(mm) | Tolerance<br>+/- | Qualtek Electronics Corp. WCI DIVISION  Part Number: 1731013 16 RoHS |                           |                 |
|----------------------|------------------|----------------------------------------------------------------------|---------------------------|-----------------|
| (111111)             | (mm)             | 17                                                                   | <sup>7</sup> 21013-16 com | pliant          |
| 0-1                  | 0.15             | Description: HDMI/M - HDMI/M                                         |                           |                 |
| 1-6                  | 0.20             |                                                                      |                           |                 |
| 6-18                 | 0.30             |                                                                      | LINUT                     | DEV. C          |
| 18-50                | 0.50             |                                                                      | UNIT: mm                  | REV. C          |
| 50-120               | 0.70             | Drawn / Date                                                         | Checked / Date            | Approved / Date |
| 120-250              | 0.90             | B. Grubb                                                             | 01-25-07                  | JJH / 01-25-07  |
| 250-500              | 1.20             | 01-25-07                                                             | 01 23 07                  | 33117 01 23 07  |