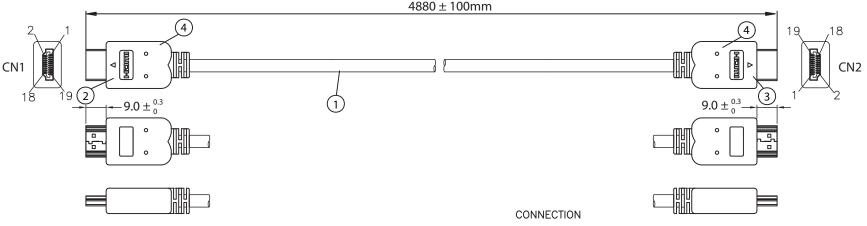

## NOTES:

- 1. CABLE: UL20276
  - (26AWG\*1PR+EAM)\*4+26AWG\*1PR+26AWG\*5C+AEB (AL) 65%
  - OUTER JACKET: BLACK, OD: 8.5 ± 0.2mm
- 2. CONNECTOR: HDMI A 19P MALE
  - **INSULATOR: BLACK PBT**
  - PIN G/F
  - **NICKEL PLATED SHELL**
- 3. CONNECTOR: HDMI A 19P MALE
  - INSULATOR: BLACK PBT
  - PIN G/F
  - **NICKEL PLATED SHELL**
- 4. PVC MOLDED: 45P BLACK
- 5. ELECTRICAL TEST:
  - <1>.100% OPEN SHORT & MISS WIRE TEST
  - <2>.INSULATION RESISTANCE: AC 300V DC400V 10M ohm MIN.
  - <3>.CONDUCTOR RESISTANCE: 3 ohm MAX.
- 6. 1PC/POLYBAG

| Dim<br>range<br>(mm) | Tolerance<br>+/- | Qualtek Electronics Corp. WCI DIVISION  Part Number: 1731013 16 RoHS |                           |                 |
|----------------------|------------------|----------------------------------------------------------------------|---------------------------|-----------------|
| (111111)             | (mm)             | 17                                                                   | <sup>7</sup> 21013-16 com | pliant          |
| 0-1                  | 0.15             | Description: HDMI/M - HDMI/M                                         |                           |                 |
| 1-6                  | 0.20             |                                                                      |                           |                 |
| 6-18                 | 0.30             |                                                                      | LINUT                     | DEV. C          |
| 18-50                | 0.50             |                                                                      | UNIT: mm                  | REV. C          |
| 50-120               | 0.70             | Drawn / Date                                                         | Checked / Date            | Approved / Date |
| 120-250              | 0.90             | B. Grubb                                                             | 01-25-07                  | JJH / 01-25-07  |
| 250-500              | 1.20             | 01-25-07                                                             | 01 23 07                  | 33117 01 23 07  |