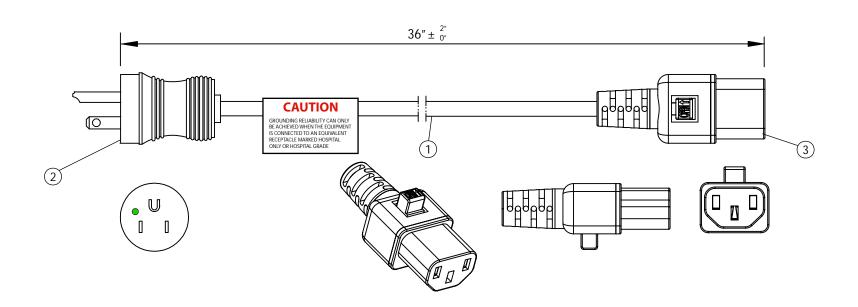

## NOTES:

- 1. CORDAGE: SJTW, 18AWG / 3C, UNSHIELDED, NA COLOR CODE, TEMP. RATING: 105°C, RATING: 125V 10A, JACKET COLOR: BLACK
- 2. PLUG: NEMA 5-15P HOSPITAL GRADE (CLEAR)
- 3. CONNECTOR: LOCKING IEC 60320 C13 (BLACK)
- 4. APPROVALS: UL, cUL
- 5. ROHS COMPLIANT
- 6. LOCKING CONNECTOR RATED UP TO MAXIMUM 35LBS.
- 7. CAUTION LABEL

| Dim<br>range | Tolerance<br>+/- | Qualtek Electronics Corp.  PPC DIVISION        |                |                   |
|--------------|------------------|------------------------------------------------|----------------|-------------------|
| (mm)         | (mm)             | Part Number:                                   | 533001-01      | RoHS<br>Compliant |
| 0-1          | 0.15             | Description: HOSPITAL GRADE LOCKING POWER CORD |                |                   |
| 1-6          | 0.20             |                                                |                |                   |
| 6-18         | 0.30             |                                                | UNIT: in       |                   |
| 18-50        | 0.50             |                                                | UNIT: III      |                   |
| 50-120       | 0.70             | Drawn / Date                                   | Checked / Date | Approved / Date   |
| 120-250      | 0.90             | R. Nuti                                        | 04-12-24       | LY / 04-12-24     |
| 250-500      | 1.20             | 04-12-24                                       |                | Li / UT-12-24     |