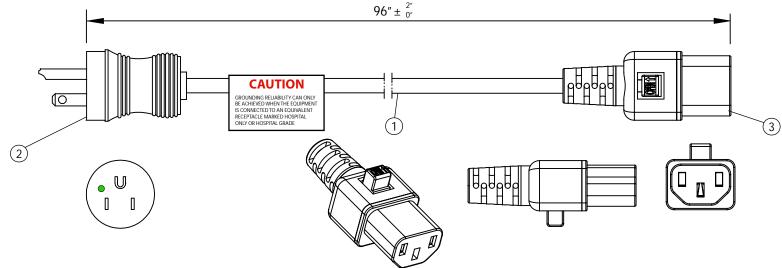

## NOTES:

- 1. CORDAGE: SJTW, 18AWG / 3C, UNSHIELDED, NA COLOR CODE, TEMP. RATING: 105°C, RATING: 125V 10A, JACKET COLOR: BLACK
- 2. PLUG: NEMA 5-15P HOSPITAL GRADE (CLEAR)
- 3. CONNECTOR: LOCKING IEC 60320 C13 (BLACK)
- 4. APPROVALS: UL, cUL
- 5. ROHS COMPLIANT
- 6. LOCKING CONNECTOR RATED UP TO MAXIMUM 35LBS.
- 7. CAUTION LABEL

| Dim<br>range | Tolerance<br>+/-<br>(mm) | Qualtek Electronics Corp.<br>PPC DIVISION |                |                   |  |
|--------------|--------------------------|-------------------------------------------|----------------|-------------------|--|
| (mm)         |                          | Part Number:                              | 533003-01      | RoHS<br>Compliant |  |
| 0-1          | 0.15                     |                                           |                |                   |  |
| 1-6          | 0.20                     | HOSPITAL GRADE LOCKING POWER CORD         |                |                   |  |
| 6-18         | 0.30                     |                                           | UNIT: in       |                   |  |
| 18-50        | 0.50                     |                                           | UNIT: IN       |                   |  |
| 50-120       | 0.70                     | Drawn / Date                              | Checked / Date | Approved / Date   |  |
| 120-250      | 0.90                     | R. Nuti                                   | 04-12-24       | LY / 04-12-24     |  |
| 250-500      | 1.20                     | 04-12-24                                  | 04-12-24       |                   |  |