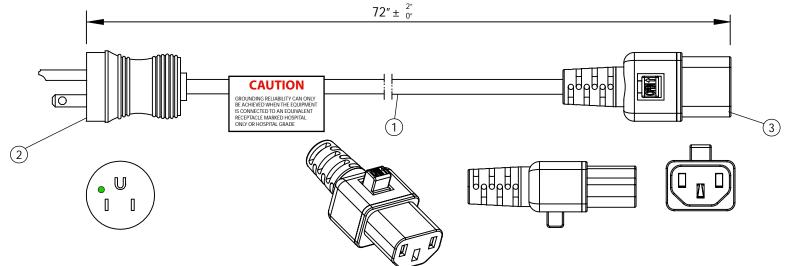

## NOTES:

- 1. CORDAGE: SJTW, 16AWG / 3C, UNSHIELDED, NA COLOR CODE, TEMP. RATING: 105°C, RATING: 125V 13A, JACKET COLOR: BLACK
- 2. PLUG: NEMA 5-15P HOSPITAL GRADE (CLEAR)
- 3. CONNECTOR: LOCKING IEC 60320 C13 (BLACK)
- 4. APPROVALS: UL, cUL
- 5. ROHS COMPLIANT
- 6. LOCKING CONNECTOR RATED UP TO MAXIMUM 35LBS.
- 7. CAUTION LABEL

| Dim<br>range | Tolerance<br>+/-<br>(mm) | Qualtek Electronics Corp.<br>PPC DIVISION |                |                   |  |
|--------------|--------------------------|-------------------------------------------|----------------|-------------------|--|
| (mm)         |                          | Part Number:                              | 533007-01      | RoHS<br>Compliant |  |
| 0-1          | 0.15                     |                                           |                |                   |  |
| 1-6          | 0.20                     | HOSPITAL GRADE LOCKING POWER CORD         |                |                   |  |
| 6-18         | 0.30                     |                                           | UNIT: in       |                   |  |
| 18-50        | 0.50                     |                                           |                |                   |  |
| 50-120       | 0.70                     | Drawn / Date                              | Checked / Date | Approved / Date   |  |
| 120-250      | 0.90                     | R. Nuti 04-12-24                          | 04-12-24       | LY / 04-12-24     |  |
| 250-500      | 1.20                     | 04-12-24                                  | 07-12-24       |                   |  |