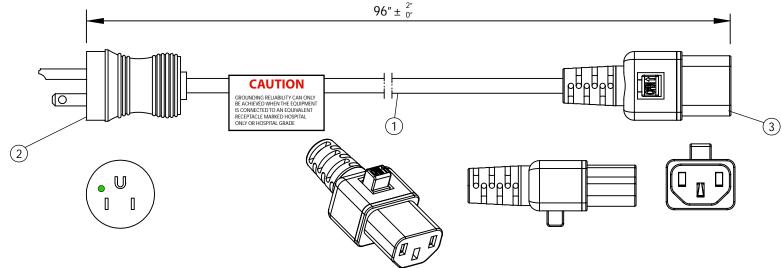

## NOTES:

- 1. CORDAGE: SJTW, 14AWG / 3C, UNSHIELDED, NA COLOR CODE, TEMP. RATING: 105°C, RATING: 125V 15A, JACKET COLOR: BLACK
- 2. PLUG: NEMA 5-15P HOSPITAL GRADE (CLEAR)
- 3. CONNECTOR: LOCKING IEC 60320 C13 (BLACK)
- 4. APPROVALS: UL, cUL
- 5. ROHS COMPLIANT
- 6. LOCKING CONNECTOR RATED UP TO MAXIMUM 35LBS.
- 7. CAUTION LABEL

| Dim<br>range | Tolerance<br>+/-<br>(mm) | Qualtek Electronics Corp.<br>PPC DIVISION |                |                   |  |
|--------------|--------------------------|-------------------------------------------|----------------|-------------------|--|
| (mm)         |                          | Part Number:                              | 533013-01      | RoHS<br>Compliant |  |
| 0-1          | 0.15                     |                                           |                |                   |  |
| 1-6          | 0.20                     | HOSPITAL GRADE LOCKING POWER CORD         |                |                   |  |
| 6-18         | 0.30                     |                                           | UNIT: in       |                   |  |
| 18-50        | 0.50                     |                                           |                |                   |  |
| 50-120       | 0.70                     | Drawn / Date                              | Checked / Date | Approved / Date   |  |
| 120-250      | 0.90                     | R. Nuti 04-12-24                          | LY/04-12-24    |                   |  |
| 250-500      | 1.20                     | 04-12-24                                  | 07-12-24       | LT / 04-12-24     |  |